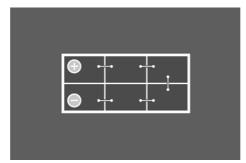

#### **TECHNICAL DATA**

| Capacity:      | 140 Ah    | CCA:                | 800 A       |
|----------------|-----------|---------------------|-------------|
| Voltage:       | 12 V      | Dimensions (L/W/H): | 513/189/223 |
| Case Size:     | A         | Short Code:         | K8          |
| UK-Code:       | 630HD     | ETN:                | 640400080   |
| Weight filled: | 35,760 kg | Base Hold-down:     | В03         |

#### **DRAWINGS**