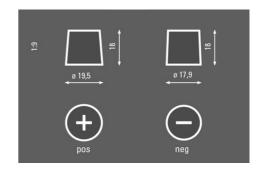

#### **TECHNICAL DATA**

| Capacity:      | 140 Ah    | CCA:                | 800 A       |
|----------------|-----------|---------------------|-------------|
| Voltage:       | 12 V      | Dimensions (L/W/H): | 513/189/223 |
| Case Size:     | A         | Short Code:         | K8          |
| UK-Code:       | 630HD     | ETN:                | 640400080   |
| Weight filled: | 35,760 kg | Base Hold-down:     | В03         |

#### **DRAWINGS**