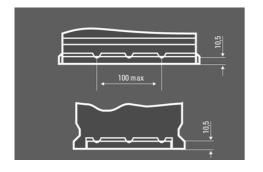

#### **TECHNICAL DATA**

| Capacity:      | 140 Ah    | CCA:                | 800 A       |
|----------------|-----------|---------------------|-------------|
| Voltage:       | 12 V      | Dimensions (L/W/H): | 513/189/223 |
| Case Size:     | A         | Short Code:         | K8          |
| UK-Code:       | 630HD     | ETN:                | 640400080   |
| Weight filled: | 35,760 kg | Base Hold-down:     | В03         |

#### **DRAWINGS**