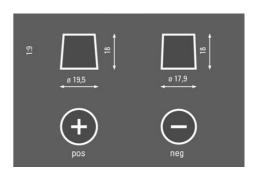

------------------------------------------|--|--|
| Patented PowerFrame®  | Patented PowerFrame® grid for reliable starting power, fast recharge and corrosion resistance. |  |  |
| Original criteria     | Meets all original criteria of the commercial vehicle manufacturer                             |  |  |



## **PROMOTIVE SHD**

# 645400080A722

### **TECHNICAL DATA**

| Capacity:      | 145 Ah    | CCA:                | 800 A       |
|----------------|-----------|---------------------|-------------|
| Voltage:       | 12 V      | Dimensions (L/W/H): | 513/189/223 |
| Case Size:     | A         | Short Code:         | K7          |
| UK-Code:       | 627SHD    | ETN:                | 645400080   |
| Weight filled: | 36,620 kg | Base Hold-down:     | B00         |

#### **DRAWINGS**