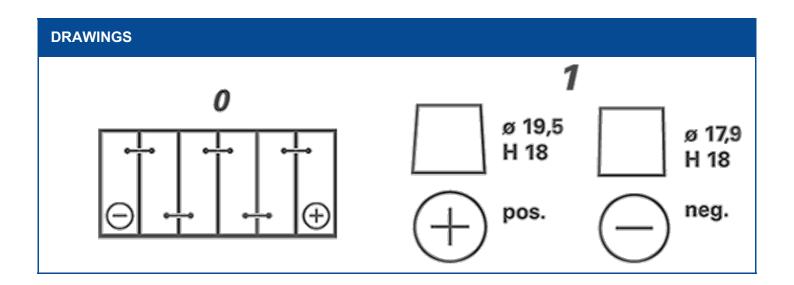

| TECHNICAL INFORMATION  |     |                     |       |  |
|------------------------|-----|---------------------|-------|--|
| Voltage [V]:           | 12  | Base Hold-down:     | B13   |  |
| Battery Capacity [Ah]: | 70  | Layout:             | 0     |  |
| CCA, EN [A]:           | 760 | Terminal Types:     | 1     |  |
| Length [mm]:           | 278 | Case Size:          | H6/L3 |  |
| Width [mm]:            | 175 | Weight filled (kg): | 20,4  |  |
| Height [mm]:           | 190 |                     |       |  |