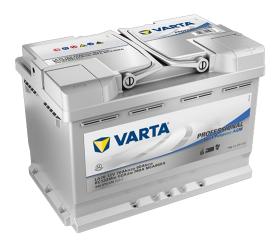

## **VARTA Professional Dual Purpose AGM**

## Vehicle Key Benefits

- Designed for motorhomes, caravans and boats to run electrical equipment with moderate energy requirements
- Long lasting up to three times the cyclic stability of conventional flooded batteries
- Minimal self-discharge makes it ideal for seasonal use
- AGM technology for high rate discharge performance, plus superb shock and vibration resistance
- Ideal for dual power applications (can be used for both starting and overall energy supply)