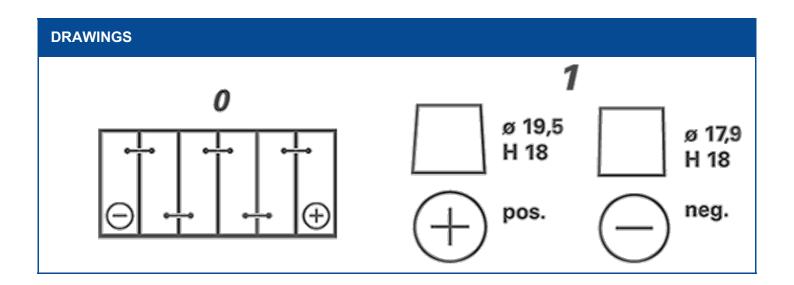

| TECHNICAL INFORMATION  |     |                     |       |
|------------------------|-----|---------------------|-------|
| Voltage [V]:           | 12  | Base Hold-down:     | B13   |
| Battery Capacity [Ah]: | 80  | Layout:             | 0     |
| CCA, EN [A]:           | 800 | Terminal Types:     | 1     |
| Length [mm]:           | 315 | Case Size:          | H7/L4 |
| Width [mm]:            | 175 | Weight filled (kg): | 22,76 |
| Height [mm]:           | 190 |                     |       |