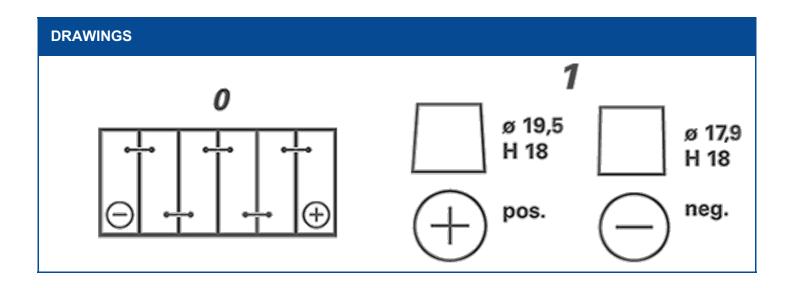

| TECHNICAL INFORMATION  |     |                     |       |  |
|------------------------|-----|---------------------|-------|--|
| Voltage [V]:           | 12  | Base Hold-down:     | B13   |  |
| Battery Capacity [Ah]: | 105 | Layout:             | 0     |  |
| CCA, EN [A]:           | 950 | Terminal Types:     | 1     |  |
| Length [mm]:           | 394 | Case Size:          | H9/L6 |  |
| Width [mm]:            | 175 | Weight filled (kg): | 29,4  |  |
| Height [mm]:           | 190 |                     |       |  |