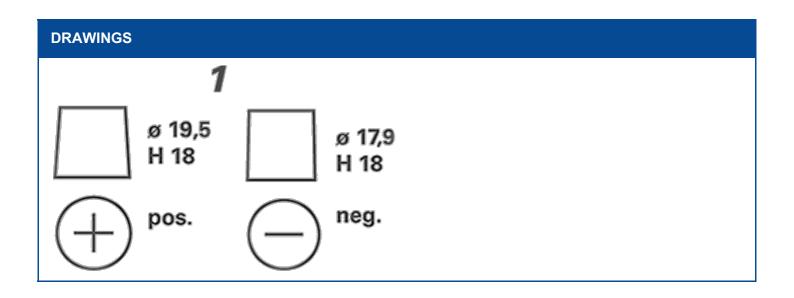

| TECHNICAL INFORMATION  |     |                     |        |  |
|------------------------|-----|---------------------|--------|--|
| Voltage [V]:           | 12  | Base Hold-down:     | B13    |  |
| Battery Capacity [Ah]: | 95  | Layout:             | 0      |  |
| CCA, EN [A]:           | 850 | Terminal Types:     | 1      |  |
| Length [mm]:           | 353 | Case Size:          | H8/LN5 |  |
| Width [mm]:            | 175 | Weight filled (kg): | 24,39  |  |
| Height [mm]:           | 190 |                     |        |  |