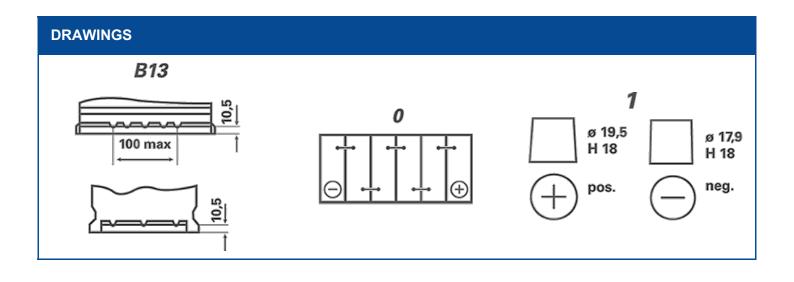

| Voltage [V]:           | 12  | Base Hold-down:     | B13    |
|------------------------|-----|---------------------|--------|
| Battery Capacity [Ah]: | 45  | Layout:             | 0      |
| CCA, EN [A]:           | 400 | Terminal Types:     | 1      |
| Length [mm]:           | 207 | Case Size:          | H4/LN1 |
| Width [mm]:            | 175 | Weight filled (kg): | 11,43  |
| Height [mm]:           | 190 |                     |        |