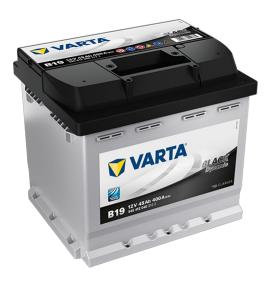

## VARTA BLACK dynamic

Vehicle Key Benefits

Engineered to the highest German standards

Patented PowerFrame® grid for reliable starting power, fast recharge and corrosion resistance.

Fulfills requirements of the OE as a matching spare part

For more information visit varta-automotive.com

| ORDER INFORMATION        |               |  |
|--------------------------|---------------|--|
| European Type No. (ETN): | 545412040     |  |
| Article Number:          | 5454120403122 |  |
| Short Code:              | B19           |  |
| Barcode:                 | 4016987119365 |  |
| UK Code:                 | 012           |  |
| Packaging Unit:          | 1             |  |
| Quantity per Pallet:     | 72            |  |

| Voltage [V]:           | 12  | Base Hold-down:     | B13    |
|------------------------|-----|---------------------|--------|
| Battery Capacity [Ah]: | 45  | Layout:             | 0      |
| CCA, EN [A]:           | 400 | Terminal Types:     | 1      |
| Length [mm]:           | 207 | Case Size:          | H4/LN1 |
| Width [mm]:            | 175 | Weight filled (kg): | 11,43  |
| Height [mm]:           | 190 |                     |        |