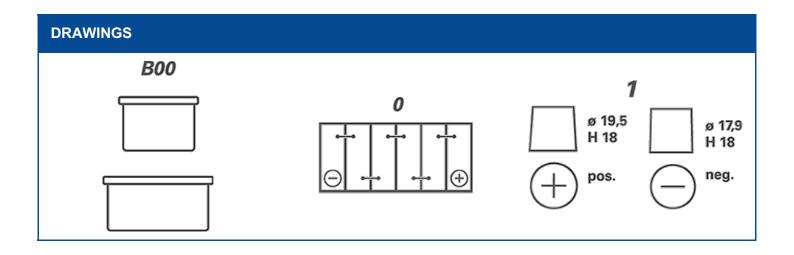

| TECHNICAL INFORMATION  |     |                     |        |  |
|------------------------|-----|---------------------|--------|--|
| Voltage [V]:           | 12  | Base Hold-down:     | B00    |  |
| Battery Capacity [Ah]: | 125 | Layout:             | 0      |  |
| CCA, EN [A]:           | 720 | Terminal Types:     | 1      |  |
| Length [mm]:           | 349 | Case Size:          | WOR7   |  |
| Width [mm]:            | 175 | Weight filled (kg): | 31,220 |  |
| Height [mm]:           | 290 |                     |        |  |