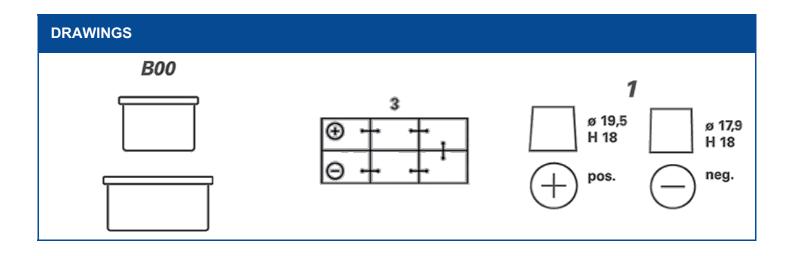

| TECHNICAL INFORMATION  |      |                     |        |  |
|------------------------|------|---------------------|--------|--|
| Voltage [V]:           | 12   | Base Hold-down:     | B00    |  |
| Battery Capacity [Ah]: | 180  | Layout:             | 3      |  |
| CCA, EN [A]:           | 1400 | Terminal Types:     | 1      |  |
| Length [mm]:           | 513  | Case Size:          | В      |  |
| Width [mm]:            | 223  | Weight filled (kg): | 40,420 |  |
| Height [mm]:           | 223  |                     |        |  |