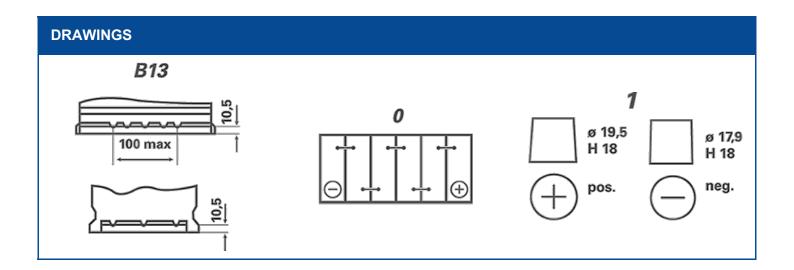

| TECHNICAL INFORMATION  |     |                     |       |
|------------------------|-----|---------------------|-------|
| Voltage [V]:           | 12  | Base Hold-down:     | B13   |
| Battery Capacity [Ah]: | 60  | Layout:             | 0     |
| CCA, EN [A]:           | 540 | Terminal Types:     | 1     |
| Length [mm]:           | 242 | Case Size:          | H5/L2 |
| Width [mm]:            | 175 | Weight filled (kg): | 15    |
| Height [mm]:           | 190 |                     |       |