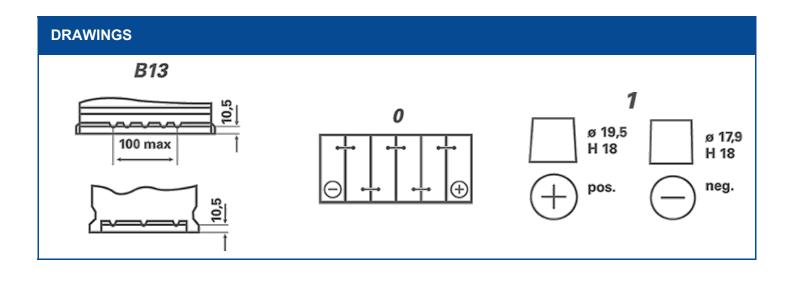

| TECHNICAL INFORMATION  |     |                     |        |  |
|------------------------|-----|---------------------|--------|--|
| Voltage [V]:           | 12  | Base Hold-down:     | B13    |  |
| Battery Capacity [Ah]: | 95  | Layout:             | 0      |  |
| CCA, EN [A]:           | 800 | Terminal Types:     | 1      |  |
| Length [mm]:           | 353 | Case Size:          | H8/L5  |  |
| Width [mm]:            | 175 | Weight filled (kg): | 21,320 |  |
| Height [mm]:           | 190 |                     |        |  |