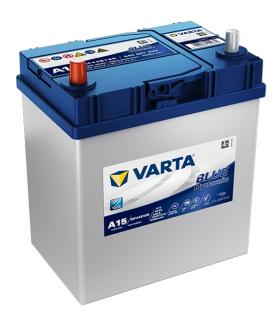

## **BLUE DYNAMIC**

## 540601034G502

### **VEHICLE KEY BENEFITS**

| $\overline{}$ |
|---------------|
| ***           |
| MADE IN       |
| GERMANY       |
| * . *         |
| ( * * .       |

Engineered to the highest German standards

Patented PowerFrame® grid for reliable starting power, fast recharge and corrosion resistance

Meets all original criteria of the car manufacturer