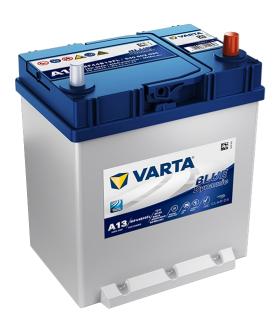

## **BLUE DYNAMIC**

## 540602034G502

#### **VEHICLE KEY BENEFITS**

| 1 | ***                |
|---|--------------------|
| ı | MADE IN<br>GERMANY |
| l | ***                |

Patented PowerFrame® grid for reliable starting power, fast recharge and corrosion resistance

Meets all original criteria of the car manufacturer