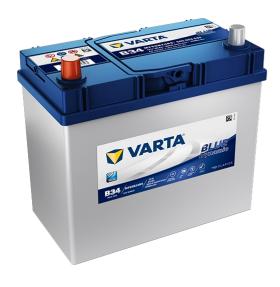

## **BLUE DYNAMIC**

### 545603030G502

### **VEHICLE KEY BENEFITS**

|   | ***<br>MADE IN<br>GERMANY |
|---|---------------------------|
| Į | <u>***</u>                |

Engineered to the highest German standards

Patented PowerFrame® grid for reliable starting power, fast recharge and corrosion resistance

Meets all original criteria of the car manufacturer

#### **TECHNICAL DATA**

| Capacity:      | 45 Ah    | CCA:                | 430 A       |
|----------------|----------|---------------------|-------------|
| Voltage:       | 12 V     | Dimensions (L/W/H): | 238/129/227 |
| Case Size:     | B24RS    | Short Code:         | B34         |
| UK-Code:       |          | ETN:                | 545603030   |
| Weight filled: | 11,55 kg | Base Hold-down:     | B00         |