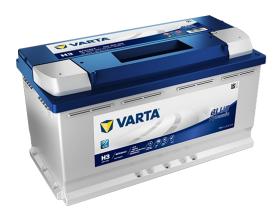

## 600044085G502

## 600044085G502

| Capacity:      | 100 Ah   | CCA:                | 850 A       |
|----------------|----------|---------------------|-------------|
| Voltage:       | 12 V     | Dimensions (L/W/H): | 353/175/190 |
| Case Size:     | H8/L5    | Short Code:         | H3          |
| UK-Code:       |          | ETN:                | 600044085   |
| Weight filled: | 23,68 kg | Base Hold-down:     | B13         |