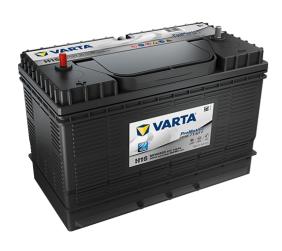

# **PROMOTIVE HD**

# 605103080G502

### **TECHNICAL DATA**

| Capacity:      | 105 Ah   | CCA:                | 800 A       |
|----------------|----------|---------------------|-------------|
| Voltage:       | 12 V     | Dimensions (L/W/H): | 330/172/238 |
| Case Size:     | GR31     | Short Code:         | H16         |
| UK-Code:       |          | ETN:                | 605103080   |
| Weight filled: | 23,14 kg | Base Hold-down:     | B01         |