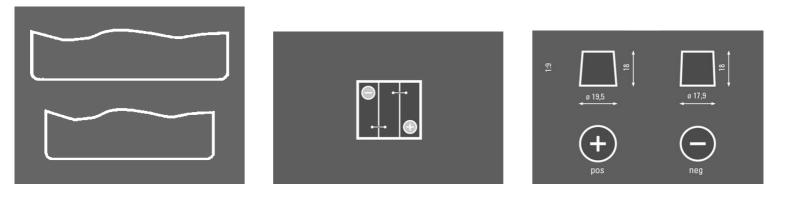

#### DRAWINGS

# 070011030A742

| Capacity:      | 70 Ah    | CCA:                | 300 A       |
|----------------|----------|---------------------|-------------|
| Voltage:       | 6 V      | Dimensions (L/W/H): | 175/167/220 |
| Case Size:     | M1       | Short Code:         | E29         |
| UK-Code:       |          | ETN:                | 070011030   |
| Weight filled: | 9,350 kg | Base Hold-down:     | B00         |