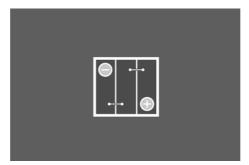

---------------------------------------------|--|--|
| Patented PowerFrame®  | Patented PowerFrame® grid for reliable starting power, fast recharge and corrosion resistance. |  |  |
| Original criteria     | Meets all original criteria of the commercial vehicle manufacturer                             |  |  |



# **PROMOTIVE HD**

## 112025051A742

#### **TECHNICAL DATA**

| Capacity:      | 112 Ah    | CCA:                | 510 A       |
|----------------|-----------|---------------------|-------------|
| Voltage:       | 6 V       | Dimensions (L/W/H): | 260/175/236 |
| Case Size:     | M4        | Short Code:         | l11         |
| UK-Code:       |           | ETN:                | 112025051   |
| Weight filled: | 16,500 kg | Base Hold-down:     | B01         |

### **DRAWINGS**