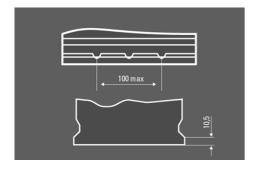

-----------------------------------------------|--|--|
| Patented PowerFrame®  | Patented PowerFrame® grid for reliable starting power, fast recharge and corrosion resistance. |  |  |
| Original criteria     | Meets all original criteria of the commercial vehicle manufacturer                             |  |  |



# **PROMOTIVE HD**

## 112025051A742

#### **TECHNICAL DATA**

| Capacity:      | 112 Ah    | CCA:                | 510 A       |
|----------------|-----------|---------------------|-------------|
| Voltage:       | 6 V       | Dimensions (L/W/H): | 260/175/236 |
| Case Size:     | M4        | Short Code:         | l11         |
| UK-Code:       |           | ETN:                | 112025051   |
| Weight filled: | 16,500 kg | Base Hold-down:     | B01         |

### **DRAWINGS**