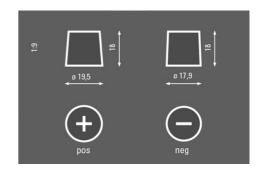

-------------------------------------------|--|--|
| Patented PowerFrame®  | Patented PowerFrame® grid for reliable starting power, fast recharge and corrosion resistance. |  |  |
| Original criteria     | Meets all original criteria of the commercial vehicle manufacturer                             |  |  |



# **PROMOTIVE HD**

## 112025051A742

#### **TECHNICAL DATA**

| Capacity:      | 112 Ah    | CCA:                | 510 A       |
|----------------|-----------|---------------------|-------------|
| Voltage:       | 6 V       | Dimensions (L/W/H): | 260/175/236 |
| Case Size:     | M4        | Short Code:         | l11         |
| UK-Code:       |           | ETN:                | 112025051   |
| Weight filled: | 16,500 kg | Base Hold-down:     | B01         |

### **DRAWINGS**