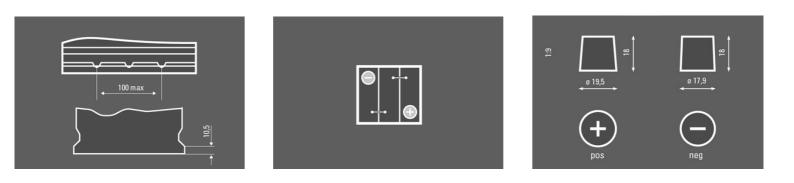

### DRAWINGS

# 140023072A742

| Capacity:      | 140 Ah    | CCA:                | 720 A       |
|----------------|-----------|---------------------|-------------|
| Voltage:       | 6 V       | Dimensions (L/W/H): | 260/175/236 |
| Case Size:     | M4        | Short Code:         | K13         |
| UK-Code:       |           | ETN:                | 140023072   |
| Weight filled: | 19,500 kg | Base Hold-down:     | B01         |