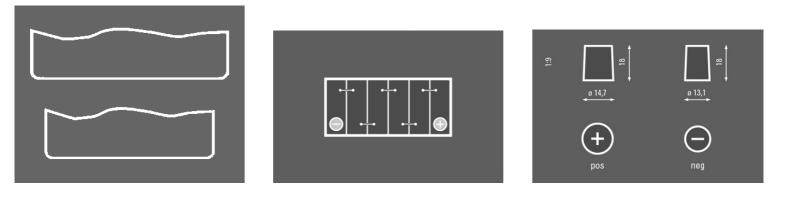

--|
| POWER                                 | Patented PowerFrame® | Patented PowerFrame® grid for reliable starting power, fast recharge and corrosion resistance. |
| ORIGINAL<br>SPARE PART                | Original criteria    | Meets all original criteria of the car manufacturer                                            |



## **BLUE DYNAMIC**

## 5401260333132

| Capacity:      | 40 Ah   | CCA:                | 330 A       |
|----------------|---------|---------------------|-------------|
| Voltage:       | 12 V    | Dimensions (L/W/H): | 187/127/227 |
| Case Size:     | B19L    | Short Code:         | A14         |
| UK-Code:       | 054     | ETN:                | 540126033   |
| Weight filled: | 10,1 kg | Base Hold-down:     | B00         |

#### **TECHNICAL DATA**

### DRAWINGS