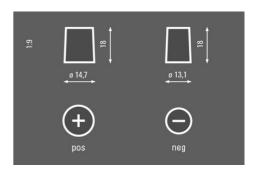

#### **TECHNICAL DATA**

| Capacity:      | 40 Ah   | CCA:                | 330 A       |
|----------------|---------|---------------------|-------------|
| Voltage:       | 12 V    | Dimensions (L/W/H): | 187/127/227 |
| Case Size:     | B19R    | Short Code:         | A15         |
| UK-Code:       | 055     | ETN:                | 540127033   |
| Weight filled: | 10,1 kg | Base Hold-down:     | B00         |

## **DRAWINGS**