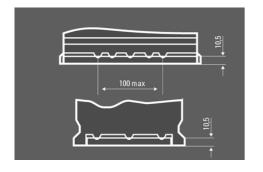

#### **DRAWINGS**

#### **TECHNICAL DATA**

| Capacity:      | 41 Ah    | CCA:                | 360 A       |
|----------------|----------|---------------------|-------------|
| Voltage:       | 12 V     | Dimensions (L/W/H): | 207/175/175 |
| Case Size:     | T4/LBN1  | Short Code:         | A17         |
| UK-Code:       | 063      | ETN:                | 541400036   |
| Weight filled: | 10,68 kg | Base Hold-down:     | B13         |