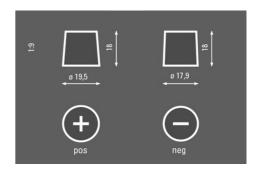

#### **DRAWINGS**

#### **TECHNICAL DATA**

| Capacity:      | 41 Ah    | CCA:                | 360 A       |
|----------------|----------|---------------------|-------------|
| Voltage:       | 12 V     | Dimensions (L/W/H): | 207/175/175 |
| Case Size:     | T4/LBN1  | Short Code:         | A17         |
| UK-Code:       | 063      | ETN:                | 541400036   |
| Weight filled: | 10,68 kg | Base Hold-down:     | B13         |