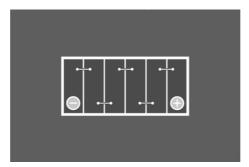

#### **DRAWINGS**

#### **TECHNICAL DATA**

| Capacity:      | 41 Ah    | CCA:                | 360 A       |
|----------------|----------|---------------------|-------------|
| Voltage:       | 12 V     | Dimensions (L/W/H): | 207/175/175 |
| Case Size:     | T4/LBN1  | Short Code:         | A17         |
| UK-Code:       | 063      | ETN:                | 541400036   |
| Weight filled: | 10,68 kg | Base Hold-down:     | B13         |