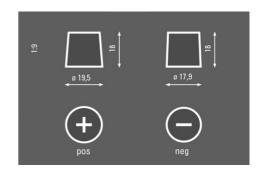

-|
| POWER                        | Patented PowerFrame® | Patented PowerFrame® grid for reliable starting power, fast recharge and corrosion resistance. |  |
| OE<br>ORIGINAL<br>SPARE PART | Original criteria    | Meets all original criteria of the car manufacturer                                            |  |



# **BLUE DYNAMIC**

## 5444010423132

#### **TECHNICAL DATA**

| Capacity:      | 44 Ah    | CCA:                | 420 A       |
|----------------|----------|---------------------|-------------|
| Voltage:       | 12 V     | Dimensions (L/W/H): | 175/175/190 |
| Case Size:     | H3/LN0   | Short Code:         | B36         |
| UK-Code:       | 202      | ETN:                | 544401042   |
| Weight filled: | 10,46 kg | Base Hold-down:     | B13         |

### **DRAWINGS**