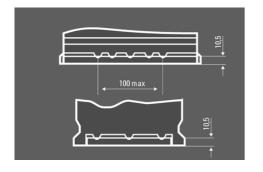

--|--|
| POWER                        | Patented PowerFrame® | Patented PowerFrame® grid for reliable starting power, fast recharge and corrosion resistance. |  |
| OE<br>ORIGINAL<br>SPARE PART | Original criteria    | Meets all original criteria of the car manufacturer                                            |  |



# **BLUE DYNAMIC**

## 5444010423132

#### **TECHNICAL DATA**

| Capacity:      | 44 Ah    | CCA:                | 420 A       |
|----------------|----------|---------------------|-------------|
| Voltage:       | 12 V     | Dimensions (L/W/H): | 175/175/190 |
| Case Size:     | H3/LN0   | Short Code:         | B36         |
| UK-Code:       | 202      | ETN:                | 544401042   |
| Weight filled: | 10,46 kg | Base Hold-down:     | B13         |

### **DRAWINGS**