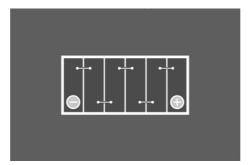

|--|
| POWER                        | Patented PowerFrame® | Patented PowerFrame® grid for reliable starting power, fast recharge and corrosion resistance. |  |
| OE<br>ORIGINAL<br>SPARE PART | Original criteria    | Meets all original criteria of the car manufacturer                                            |  |



# **BLUE DYNAMIC**

## 5444010423132

#### **TECHNICAL DATA**

| Capacity:      | 44 Ah    | CCA:                | 420 A       |
|----------------|----------|---------------------|-------------|
| Voltage:       | 12 V     | Dimensions (L/W/H): | 175/175/190 |
| Case Size:     | H3/LN0   | Short Code:         | B36         |
| UK-Code:       | 202      | ETN:                | 544401042   |
| Weight filled: | 10,46 kg | Base Hold-down:     | B13         |

### **DRAWINGS**