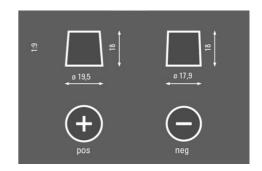

# **BLACK DYNAMIC**

## 5450770303122



#### **VEHICLE KEY BENEFITS**

**German standards** Engineered to the highest German standards



Patented PowerFrame® grid for reliable starting power, fast recharge and corrosion resistance.



Original Spare Parts Fulfills requirements of the OE as a matching spare part



# **BLACK DYNAMIC**

# 5450770303122

#### **TECHNICAL DATA**

| Capacity:      | 45 Ah    | CCA:                | 300 A       |
|----------------|----------|---------------------|-------------|
| Voltage:       | 12 V     | Dimensions (L/W/H): | 219/135/225 |
| Case Size:     | E2       | Short Code:         | B23         |
| UK-Code:       | 048      | ETN:                | 545077030   |
| Weight filled: | 11,32 kg | Base Hold-down:     | B01         |

### **DRAWINGS**