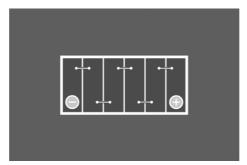

## **BLACK DYNAMIC**

## 5450770303122



#### **VEHICLE KEY BENEFITS**

**German standards** Engineered to the highest German standards



Patented PowerFrame® grid for reliable starting power, fast recharge and corrosion resistance.



Original Spare Parts Fulfills requirements of the OE as a matching spare part



# **BLACK DYNAMIC**

# 5450770303122

#### **TECHNICAL DATA**

| Capacity:      | 45 Ah    | CCA:                | 300 A       |
|----------------|----------|---------------------|-------------|
| Voltage:       | 12 V     | Dimensions (L/W/H): | 219/135/225 |
| Case Size:     | E2       | Short Code:         | B23         |
| UK-Code:       | 048      | ETN:                | 545077030   |
| Weight filled: | 11,32 kg | Base Hold-down:     | B01         |

### **DRAWINGS**