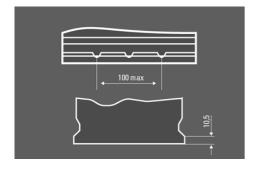

## **BLACK DYNAMIC**

## 5450770303122



#### **VEHICLE KEY BENEFITS**

**German standards** Engineered to the highest German standards



Patented PowerFrame® grid for reliable starting power, fast recharge and corrosion resistance.



Original Spare Parts Fulfills requirements of the OE as a matching spare part



# **BLACK DYNAMIC**

# 5450770303122

#### **TECHNICAL DATA**

| Capacity:      | 45 Ah    | CCA:                | 300 A       |
|----------------|----------|---------------------|-------------|
| Voltage:       | 12 V     | Dimensions (L/W/H): | 219/135/225 |
| Case Size:     | E2       | Short Code:         | B23         |
| UK-Code:       | 048      | ETN:                | 545077030   |
| Weight filled: | 11,32 kg | Base Hold-down:     | B01         |

### **DRAWINGS**