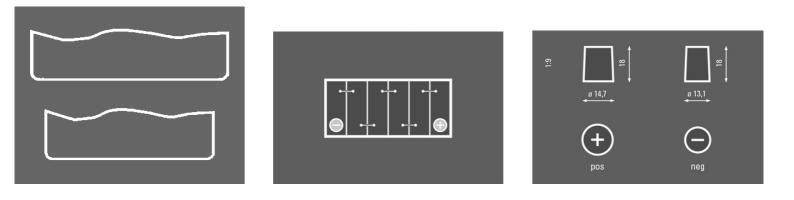

### DRAWINGS

# 5451550333132

| Capacity:      | 45 Ah    | CCA:                | 330 A       |
|----------------|----------|---------------------|-------------|
| Voltage:       | 12 V     | Dimensions (L/W/H): | 238/129/227 |
| Case Size:     | B24L     | Short Code:         | B31         |
| UK-Code:       | 156      | ETN:                | 545155033   |
| Weight filled: | 11,68 kg | Base Hold-down:     | B00         |