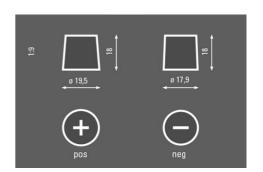

#### **TECHNICAL DATA**

| Capacity:      | 45 Ah            | CCA:                | 330 A       |
|----------------|------------------|---------------------|-------------|
| Voltage:       | 12 V             | Dimensions (L/W/H): | 238/129/227 |
| Case Size:     | B24R             | Short Code:         | B32         |
| UK-Code:       | 053, 044,<br>158 | ETN:                | 545156033   |
| Weight filled: | 11,68 kg         | Base Hold-down:     | В00         |

### **DRAWINGS**