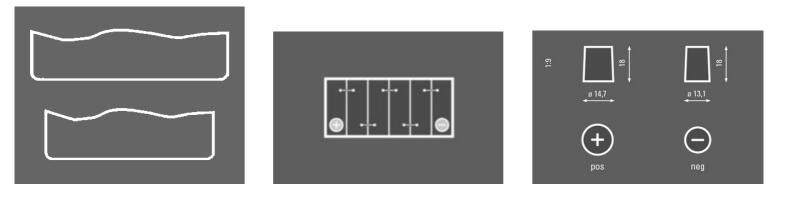

----|
| WER                               | Patented PowerFrame® | Patented PowerFrame® grid for reliable starting power, fast recharge and corrosion resistance. |
| JE<br>IGINAL<br>RE PART           | Original criteria    | Meets all original criteria of the car manufacturer                                            |



## **BLUE DYNAMIC**

## 5451570333132

| Capacity:      | 45 Ah    | CCA:                | 330 A       |
|----------------|----------|---------------------|-------------|
| Voltage:       | 12 V     | Dimensions (L/W/H): | 238/129/227 |
| Case Size:     | B24S     | Short Code:         | B33         |
| UK-Code:       | 155      | ETN:                | 545157033   |
| Weight filled: | 11,68 kg | Base Hold-down:     | B00         |

#### **TECHNICAL DATA**

### DRAWINGS