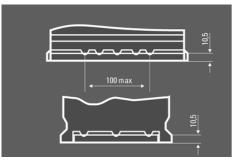

#### DRAWINGS

## 545200030A742

| Capacity:      | 45 Ah   | CCA:                | 300 A       |
|----------------|---------|---------------------|-------------|
| Voltage:       | 12 V    | Dimensions (L/W/H): | 210/175/175 |
| Case Size:     | T4      | Short Code:         | B39         |
| UK-Code:       |         | ETN:                | 545200030   |
| Weight filled: | 11,6 kg | Base Hold-down:     | B13         |