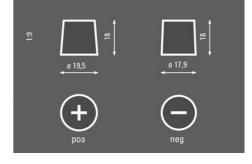

#### DRAWINGS

## 545200030A742

| Capacity:      | 45 Ah   | CCA:                | 300 A       |
|----------------|---------|---------------------|-------------|
| Voltage:       | 12 V    | Dimensions (L/W/H): | 210/175/175 |
| Case Size:     | T4      | Short Code:         | B39         |
| UK-Code:       |         | ETN:                | 545200030   |
| Weight filled: | 11,6 kg | Base Hold-down:     | B13         |