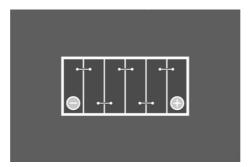

------|
| POWER                         | Patented PowerFrame® | Patented PowerFrame® grid for reliable starting power, fast recharge and corrosion resistance. |
| OE<br>ORIGINAL<br>SPARE PART  | Original Spare Parts | Fulfills requirements of the OE as a matching spare part                                       |



# **BLACK DYNAMIC**

# 5534010503122

#### **TECHNICAL DATA**

| Capacity:      | 53 Ah    | CCA:                | 500 A       |
|----------------|----------|---------------------|-------------|
| Voltage:       | 12 V     | Dimensions (L/W/H): | 242/175/175 |
| Case Size:     | T5/LNB2  | Short Code:         | C11         |
| UK-Code:       | 065      | ETN:                | 553401050   |
| Weight filled: | 13,27 kg | Base Hold-down:     | B13         |

#### **DRAWINGS**