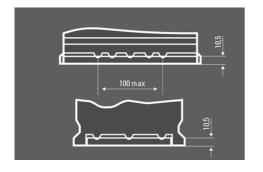

--------|
| POWER                         | Patented PowerFrame® | Patented PowerFrame® grid for reliable starting power, fast recharge and corrosion resistance. |
| OE<br>ORIGINAL<br>SPARE PART  | Original Spare Parts | Fulfills requirements of the OE as a matching spare part                                       |



# **BLACK DYNAMIC**

# 5534010503122

#### **TECHNICAL DATA**

| Capacity:      | 53 Ah    | CCA:                | 500 A       |
|----------------|----------|---------------------|-------------|
| Voltage:       | 12 V     | Dimensions (L/W/H): | 242/175/175 |
| Case Size:     | T5/LNB2  | Short Code:         | C11         |
| UK-Code:       | 065      | ETN:                | 553401050   |
| Weight filled: | 13,27 kg | Base Hold-down:     | B13         |

#### **DRAWINGS**