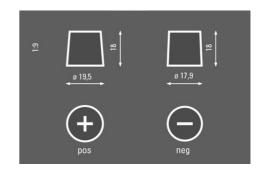

----|
| POWER                         | Patented PowerFrame® | Patented PowerFrame® grid for reliable starting power, fast recharge and corrosion resistance. |
| OE<br>ORIGINAL<br>SPARE PART  | Original Spare Parts | Fulfills requirements of the OE as a matching spare part                                       |



# **BLACK DYNAMIC**

# 5534010503122

#### **TECHNICAL DATA**

| Capacity:      | 53 Ah    | CCA:                | 500 A       |
|----------------|----------|---------------------|-------------|
| Voltage:       | 12 V     | Dimensions (L/W/H): | 242/175/175 |
| Case Size:     | T5/LNB2  | Short Code:         | C11         |
| UK-Code:       | 065      | ETN:                | 553401050   |
| Weight filled: | 13,27 kg | Base Hold-down:     | B13         |

#### **DRAWINGS**