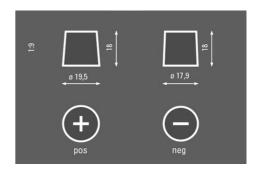

POWER                        | Patented PowerFrame® | Patented PowerFrame® grid for reliable starting power, fast recharge and corrosion resistance. |  |
| OE<br>ORIGINAL<br>SPARE PART | Original criteria    | Meets all original criteria of the car manufacturer                                            |  |



# **SILVER DYNAMIC**

#### 5544000533162

#### **TECHNICAL DATA**

| Capacity:      | 54 Ah    | CCA:                | 530 A       |
|----------------|----------|---------------------|-------------|
| Voltage:       | 12 V     | Dimensions (L/W/H): | 207/175/190 |
| Case Size:     | H4/LN1   | Short Code:         | C30         |
| UK-Code:       | 012      | ETN:                | 554400053   |
| Weight filled: | 12,38 kg | Base Hold-down:     | B13         |

#### **DRAWINGS**