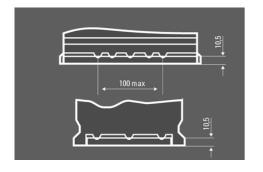

|
| POWER                        | Patented PowerFrame® | Patented PowerFrame® grid for reliable starting power, fast recharge and corrosion resistance. |  |
| OE<br>ORIGINAL<br>SPARE PART | Original criteria    | Meets all original criteria of the car manufacturer                                            |  |



# **SILVER DYNAMIC**

#### 5544000533162

#### **TECHNICAL DATA**

| Capacity:      | 54 Ah    | CCA:                | 530 A       |
|----------------|----------|---------------------|-------------|
| Voltage:       | 12 V     | Dimensions (L/W/H): | 207/175/190 |
| Case Size:     | H4/LN1   | Short Code:         | C30         |
| UK-Code:       | 012      | ETN:                | 554400053   |
| Weight filled: | 12,38 kg | Base Hold-down:     | B13         |

#### **DRAWINGS**