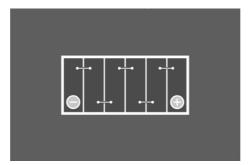

| POWER                        | Patented PowerFrame® | Patented PowerFrame® grid for reliable starting power, fast recharge and corrosion resistance. |  |
| OE<br>ORIGINAL<br>SPARE PART | Original criteria    | Meets all original criteria of the car manufacturer                                            |  |



# **SILVER DYNAMIC**

#### 5544000533162

#### **TECHNICAL DATA**

| Capacity:      | 54 Ah    | CCA:                | 530 A       |
|----------------|----------|---------------------|-------------|
| Voltage:       | 12 V     | Dimensions (L/W/H): | 207/175/190 |
| Case Size:     | H4/LN1   | Short Code:         | C30         |
| UK-Code:       | 012      | ETN:                | 554400053   |
| Weight filled: | 12,38 kg | Base Hold-down:     | B13         |

#### **DRAWINGS**