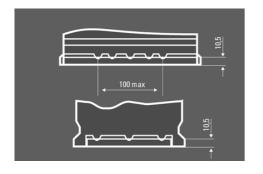

---------------------------------------------------------|--|--|
| Patented PowerFrame®  | Patented PowerFrame® grid for reliable starting power, fast recharge and corrosion resistance. |  |  |
| Original criteria     | Meets all original criteria of the commercial vehicle manufacturer                             |  |  |



## **PROMOTIVE HD**

## 555064042A742

#### **TECHNICAL DATA**

| Capacity:      | 55 Ah   | CCA:                | 420 A       |
|----------------|---------|---------------------|-------------|
| Voltage:       | 12 V    | Dimensions (L/W/H): | 242/175/190 |
| Case Size:     | Н5      | Short Code:         | C20         |
| UK-Code:       |         | ETN:                | 555064042   |
| Weight filled: | 14,2 kg | Base Hold-down:     | B13         |

#### **DRAWINGS**