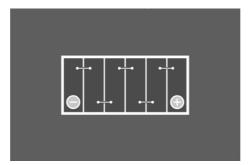

-------------------------------------------------------|--|--|
| Patented PowerFrame®  | Patented PowerFrame® grid for reliable starting power, fast recharge and corrosion resistance. |  |  |
| Original criteria     | Meets all original criteria of the commercial vehicle manufacturer                             |  |  |



## **PROMOTIVE HD**

## 555064042A742

#### **TECHNICAL DATA**

| Capacity:      | 55 Ah   | CCA:                | 420 A       |
|----------------|---------|---------------------|-------------|
| Voltage:       | 12 V    | Dimensions (L/W/H): | 242/175/190 |
| Case Size:     | Н5      | Short Code:         | C20         |
| UK-Code:       |         | ETN:                | 555064042   |
| Weight filled: | 14,2 kg | Base Hold-down:     | B13         |

#### **DRAWINGS**