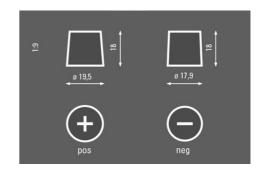

-----------------------------------------------------|--|--|
| Patented PowerFrame®  | Patented PowerFrame® grid for reliable starting power, fast recharge and corrosion resistance. |  |  |
| Original criteria     | Meets all original criteria of the commercial vehicle manufacturer                             |  |  |



## **PROMOTIVE HD**

## 555064042A742

#### **TECHNICAL DATA**

| Capacity:      | 55 Ah   | CCA:                | 420 A       |
|----------------|---------|---------------------|-------------|
| Voltage:       | 12 V    | Dimensions (L/W/H): | 242/175/190 |
| Case Size:     | Н5      | Short Code:         | C20         |
| UK-Code:       |         | ETN:                | 555064042   |
| Weight filled: | 14,2 kg | Base Hold-down:     | B13         |

#### **DRAWINGS**