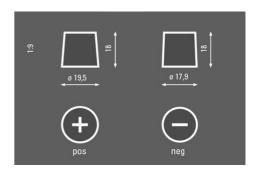

#### **TECHNICAL DATA**

| Capacity:      | 65 Ah   | CCA:                | 650 A       |
|----------------|---------|---------------------|-------------|
| Voltage:       | 12 V    | Dimensions (L/W/H): | 232/173/225 |
| Case Size:     | D23     | Short Code:         | N65         |
| UK-Code:       | 005EFB  | ETN:                | 565501065   |
| Weight filled: | 18,4 kg | Base Hold-down:     | B00         |

#### **DRAWINGS**