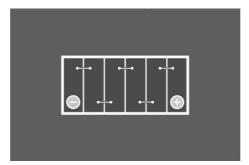

---------------------------------------------------|--|--|
| Patented PowerFrame®  | Patented PowerFrame® grid for reliable starting power, fast recharge and corrosion resistance. |  |  |
| Original criteria     | Meets all original criteria of the commercial vehicle manufacturer                             |  |  |



# **PROMOTIVE HD**

## 566047051A742

#### **TECHNICAL DATA**

| Capacity:      | 66 Ah    | CCA:                | 510 A       |
|----------------|----------|---------------------|-------------|
| Voltage:       | 12 V     | Dimensions (L/W/H): | 278/175/190 |
| Case Size:     | Н6       | Short Code:         | D33         |
| UK-Code:       |          | ETN:                | 566047051   |
| Weight filled: | 16,80 kg | Base Hold-down:     | B13         |

### **DRAWINGS**