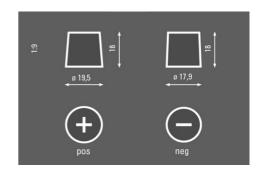

-------------------------------------------------|--|--|
| Patented PowerFrame®  | Patented PowerFrame® grid for reliable starting power, fast recharge and corrosion resistance. |  |  |
| Original criteria     | Meets all original criteria of the commercial vehicle manufacturer                             |  |  |



# **PROMOTIVE HD**

## 566047051A742

#### **TECHNICAL DATA**

| Capacity:      | 66 Ah    | CCA:                | 510 A       |
|----------------|----------|---------------------|-------------|
| Voltage:       | 12 V     | Dimensions (L/W/H): | 278/175/190 |
| Case Size:     | Н6       | Short Code:         | D33         |
| UK-Code:       |          | ETN:                | 566047051   |
| Weight filled: | 16,80 kg | Base Hold-down:     | B13         |

### **DRAWINGS**