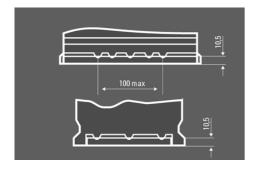

-----------------------------------------------------|--|--|
| Patented PowerFrame®  | Patented PowerFrame® grid for reliable starting power, fast recharge and corrosion resistance. |  |  |
| Original criteria     | Meets all original criteria of the commercial vehicle manufacturer                             |  |  |



# **PROMOTIVE HD**

## 566047051A742

#### **TECHNICAL DATA**

| Capacity:      | 66 Ah    | CCA:                | 510 A       |
|----------------|----------|---------------------|-------------|
| Voltage:       | 12 V     | Dimensions (L/W/H): | 278/175/190 |
| Case Size:     | Н6       | Short Code:         | D33         |
| UK-Code:       |          | ETN:                | 566047051   |
| Weight filled: | 16,80 kg | Base Hold-down:     | B13         |

### **DRAWINGS**