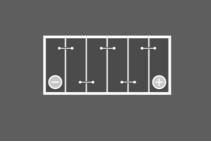

#### DRAWINGS

# 5701440643122

| Capacity:      | 70 Ah    | CCA:                | 640 A       |
|----------------|----------|---------------------|-------------|
| Voltage:       | 12 V     | Dimensions (L/W/H): | 278/175/175 |
| Case Size:     | T6/LBN3  | Short Code:         | E9          |
| UK-Code:       | 100      | ETN:                | 570144064   |
| Weight filled: | 16,00 kg | Base Hold-down:     | B13         |