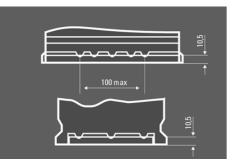

#### DRAWINGS

# 5701440643122

| Capacity:      | 70 Ah    | CCA:                | 640 A       |
|----------------|----------|---------------------|-------------|
| Voltage:       | 12 V     | Dimensions (L/W/H): | 278/175/175 |
| Case Size:     | T6/LBN3  | Short Code:         | E9          |
| UK-Code:       | 100      | ETN:                | 570144064   |
| Weight filled: | 16,00 kg | Base Hold-down:     | B13         |