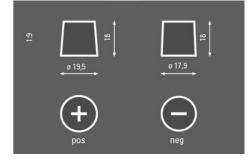

| Patented PowerFrame® | Patented PowerFrame® grid for reliable starting power, fast recharge and corrosion resistance. |
| ORIGINAL<br>SPARE PART                   | Original Spare Parts | Fulfills requirements of the OE as a matching spare part                                       |



# **BLACK DYNAMIC**

# 5701440643122

| Capacity:      | 70 Ah    | CCA:                | 640 A       |
|----------------|----------|---------------------|-------------|
| Voltage:       | 12 V     | Dimensions (L/W/H): | 278/175/175 |
| Case Size:     | T6/LBN3  | Short Code:         | E9          |
| UK-Code:       | 100      | ETN:                | 570144064   |
| Weight filled: | 16,00 kg | Base Hold-down:     | B13         |

#### **TECHNICAL DATA**

#### DRAWINGS