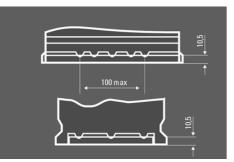

# 5704090643122

| Capacity:      | 70 Ah   | CCA:                | 640 A       |
|----------------|---------|---------------------|-------------|
| Voltage:       | 12 V    | Dimensions (L/W/H): | 278/175/190 |
| Case Size:     | H6/LN3  | Short Code:         | E13         |
| UK-Code:       | 096     | ETN:                | 570409064   |
| Weight filled: | 16,6 kg | Base Hold-down:     | B13         |

#### DRAWINGS