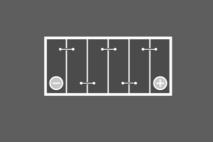

---|
| WER<br>HAME                       | Patented PowerFrame® | Patented PowerFrame® grid for reliable starting power, fast recharge and corrosion resistance. |
| DE<br>IIGINAL<br>RE PART          | Original criteria    | Meets all original criteria of the car manufacturer                                            |



## **BLUE DYNAMIC**

# 5704120633132

| Capacity:      | 70 Ah    | CCA:                | 630 A       |
|----------------|----------|---------------------|-------------|
| Voltage:       | 12 V     | Dimensions (L/W/H): | 261/175/220 |
| Case Size:     | D26L     | Short Code:         | E23         |
| UK-Code:       | 068      | ETN:                | 570412063   |
| Weight filled: | 17,32 kg | Base Hold-down:     | B01         |

#### **TECHNICAL DATA**

### DRAWINGS