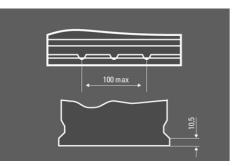

-----|
| WER<br>HAME                       | Patented PowerFrame® | Patented PowerFrame® grid for reliable starting power, fast recharge and corrosion resistance. |
| DE<br>IIGINAL<br>RE PART          | Original criteria    | Meets all original criteria of the car manufacturer                                            |



## **BLUE DYNAMIC**

# 5704120633132

| Capacity:      | 70 Ah    | CCA:                | 630 A       |
|----------------|----------|---------------------|-------------|
| Voltage:       | 12 V     | Dimensions (L/W/H): | 261/175/220 |
| Case Size:     | D26L     | Short Code:         | E23         |
| UK-Code:       | 068      | ETN:                | 570412063   |
| Weight filled: | 17,32 kg | Base Hold-down:     | B01         |

#### **TECHNICAL DATA**

### DRAWINGS