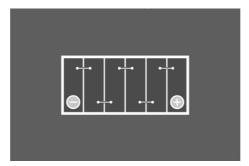

-----|
| POWER                         | Patented PowerFrame® | Patented PowerFrame® grid for reliable starting power, fast recharge and corrosion resistance. |
| OE<br>ORIGINAL<br>SPARE PART  | Original criteria    | Meets all original criteria of the car manufacturer                                            |



# **SILVER DYNAMIC**

## 5744020753162

#### **TECHNICAL DATA**

| Capacity:      | 74 Ah    | CCA:                | 750 A       |
|----------------|----------|---------------------|-------------|
| Voltage:       | 12 V     | Dimensions (L/W/H): | 278/175/175 |
| Case Size:     | T6/LBN3  | Short Code:         | E38         |
| UK-Code:       | 100      | ETN:                | 574402075   |
| Weight filled: | 17,11 kg | Base Hold-down:     | B13         |

### **DRAWINGS**