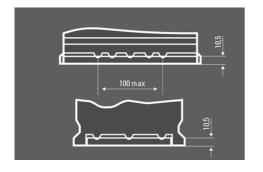

-------|
| POWER                         | Patented PowerFrame® | Patented PowerFrame® grid for reliable starting power, fast recharge and corrosion resistance. |
| OE<br>ORIGINAL<br>SPARE PART  | Original criteria    | Meets all original criteria of the car manufacturer                                            |



# **SILVER DYNAMIC**

## 5744020753162

#### **TECHNICAL DATA**

| Capacity:      | 74 Ah    | CCA:                | 750 A       |
|----------------|----------|---------------------|-------------|
| Voltage:       | 12 V     | Dimensions (L/W/H): | 278/175/175 |
| Case Size:     | T6/LBN3  | Short Code:         | E38         |
| UK-Code:       | 100      | ETN:                | 574402075   |
| Weight filled: | 17,11 kg | Base Hold-down:     | B13         |

### **DRAWINGS**