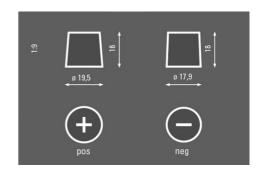

---|
| POWER                         | Patented PowerFrame® | Patented PowerFrame® grid for reliable starting power, fast recharge and corrosion resistance. |
| OE<br>ORIGINAL<br>SPARE PART  | Original criteria    | Meets all original criteria of the car manufacturer                                            |



# **SILVER DYNAMIC**

## 5744020753162

#### **TECHNICAL DATA**

| Capacity:      | 74 Ah    | CCA:                | 750 A       |
|----------------|----------|---------------------|-------------|
| Voltage:       | 12 V     | Dimensions (L/W/H): | 278/175/175 |
| Case Size:     | T6/LBN3  | Short Code:         | E38         |
| UK-Code:       | 100      | ETN:                | 574402075   |
| Weight filled: | 17,11 kg | Base Hold-down:     | B13         |

### **DRAWINGS**