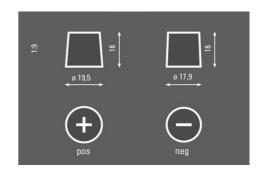

-----|
| POWER                        | Patented PowerFrame® | Patented PowerFrame® grid for reliable starting power, fast recharge and corrosion resistance. |
| OE<br>ORIGINAL<br>SPARE PART | Original criteria    | Meets all original criteria of the car manufacturer                                            |



# **SILVER DYNAMIC**

# 5852000803162

#### **TECHNICAL DATA**

| Capacity:      | 85 Ah    | CCA:                | 800 A       |
|----------------|----------|---------------------|-------------|
| Voltage:       | 12 V     | Dimensions (L/W/H): | 315/175/175 |
| Case Size:     | T7/LBN4  | Short Code:         | F18         |
| UK-Code:       | 110      | ETN:                | 585200080   |
| Weight filled: | 19,02 kg | Base Hold-down:     | B13         |

#### **DRAWINGS**