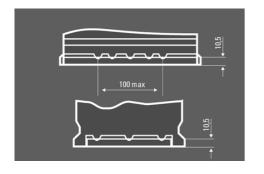

---------|
| POWER                        | Patented PowerFrame® | Patented PowerFrame® grid for reliable starting power, fast recharge and corrosion resistance. |
| OE<br>ORIGINAL<br>SPARE PART | Original criteria    | Meets all original criteria of the car manufacturer                                            |



# **SILVER DYNAMIC**

# 5852000803162

#### **TECHNICAL DATA**

| Capacity:      | 85 Ah    | CCA:                | 800 A       |
|----------------|----------|---------------------|-------------|
| Voltage:       | 12 V     | Dimensions (L/W/H): | 315/175/175 |
| Case Size:     | T7/LBN4  | Short Code:         | F18         |
| UK-Code:       | 110      | ETN:                | 585200080   |
| Weight filled: | 19,02 kg | Base Hold-down:     | B13         |

#### **DRAWINGS**