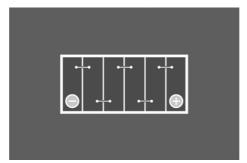

-------|
| POWER                        | Patented PowerFrame® | Patented PowerFrame® grid for reliable starting power, fast recharge and corrosion resistance. |
| OE<br>ORIGINAL<br>SPARE PART | Original criteria    | Meets all original criteria of the car manufacturer                                            |



# **SILVER DYNAMIC**

# 5852000803162

#### **TECHNICAL DATA**

| Capacity:      | 85 Ah    | CCA:                | 800 A       |
|----------------|----------|---------------------|-------------|
| Voltage:       | 12 V     | Dimensions (L/W/H): | 315/175/175 |
| Case Size:     | T7/LBN4  | Short Code:         | F18         |
| UK-Code:       | 110      | ETN:                | 585200080   |
| Weight filled: | 19,02 kg | Base Hold-down:     | B13         |

#### **DRAWINGS**