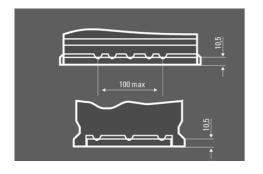

POWER                           | Patented PowerFrame® | Patented PowerFrame® grid for reliable starting power, fast recharge and corrosion resistance. |  |
| ORIGINAL                        | Original criteria    | Meets all original criteria of the car manufacturer                                            |  |



# **SILVER DYNAMIC**

## 5854000803162

#### **TECHNICAL DATA**

| Capacity:      | 85 Ah    | CCA:                | 800 A       |
|----------------|----------|---------------------|-------------|
| Voltage:       | 12 V     | Dimensions (L/W/H): | 315/175/190 |
| Case Size:     | H7/LN4   | Short Code:         | F19         |
| UK-Code:       | 115      | ETN:                | 585400080   |
| Weight filled: | 19,76 kg | Base Hold-down:     | B13         |

#### **DRAWINGS**