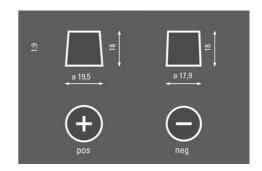

R                           | Patented PowerFrame® | Patented PowerFrame® grid for reliable starting power, fast recharge and corrosion resistance. |  |
| ORIGINAL                        | Original criteria    | Meets all original criteria of the car manufacturer                                            |  |



# **SILVER DYNAMIC**

## 5854000803162

#### **TECHNICAL DATA**

| Capacity:      | 85 Ah    | CCA:                | 800 A       |
|----------------|----------|---------------------|-------------|
| Voltage:       | 12 V     | Dimensions (L/W/H): | 315/175/190 |
| Case Size:     | H7/LN4   | Short Code:         | F19         |
| UK-Code:       | 115      | ETN:                | 585400080   |
| Weight filled: | 19,76 kg | Base Hold-down:     | B13         |

#### **DRAWINGS**