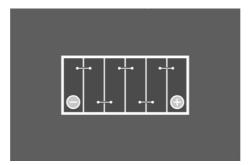

WER                           | Patented PowerFrame® | Patented PowerFrame® grid for reliable starting power, fast recharge and corrosion resistance. |  |
| ORIGINAL                        | Original criteria    | Meets all original criteria of the car manufacturer                                            |  |



# **SILVER DYNAMIC**

## 5854000803162

#### **TECHNICAL DATA**

| Capacity:      | 85 Ah    | CCA:                | 800 A       |
|----------------|----------|---------------------|-------------|
| Voltage:       | 12 V     | Dimensions (L/W/H): | 315/175/190 |
| Case Size:     | H7/LN4   | Short Code:         | F19         |
| UK-Code:       | 115      | ETN:                | 585400080   |
| Weight filled: | 19,76 kg | Base Hold-down:     | B13         |

#### **DRAWINGS**