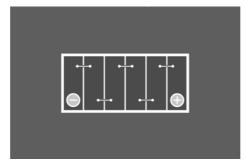

#### **TECHNICAL DATA**

| Capacity:      | 85 Ah   | CCA:                | 800 A       |
|----------------|---------|---------------------|-------------|
| Voltage:       | 12 V    | Dimensions (L/W/H): | 306/173/225 |
| Case Size:     | D31     | Short Code:         | N85         |
| UK-Code:       | 335EFB  | ETN:                | 585501080   |
| Weight filled: | 26,4 kg | Base Hold-down:     | B01         |

#### **DRAWINGS**