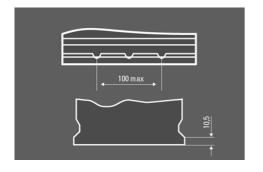

#### **TECHNICAL DATA**

| Capacity:      | 85 Ah   | CCA:                | 800 A       |
|----------------|---------|---------------------|-------------|
| Voltage:       | 12 V    | Dimensions (L/W/H): | 306/173/225 |
| Case Size:     | D31     | Short Code:         | N85         |
| UK-Code:       | 335EFB  | ETN:                | 585501080   |
| Weight filled: | 26,4 kg | Base Hold-down:     | B01         |

#### **DRAWINGS**