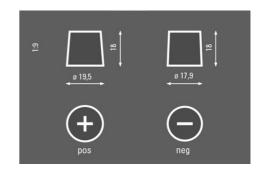

#### **TECHNICAL DATA**

| Capacity:      | 85 Ah   | CCA:                | 800 A       |
|----------------|---------|---------------------|-------------|
| Voltage:       | 12 V    | Dimensions (L/W/H): | 306/173/225 |
| Case Size:     | D31     | Short Code:         | N85         |
| UK-Code:       | 335EFB  | ETN:                | 585501080   |
| Weight filled: | 26,4 kg | Base Hold-down:     | B01         |

#### **DRAWINGS**