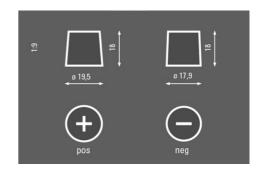

-----------------------------------------------------|--|--|
| Patented PowerFrame®  | Patented PowerFrame® grid for reliable starting power, fast recharge and corrosion resistance. |  |  |
| Original criteria     | Meets all original criteria of the commercial vehicle manufacturer                             |  |  |



## **PROMOTIVE HD**

## 588038068A742

#### **TECHNICAL DATA**

| Capacity:      | 88 Ah   | CCA:                | 680 A       |
|----------------|---------|---------------------|-------------|
| Voltage:       | 12 V    | Dimensions (L/W/H): | 353/175/190 |
| Case Size:     | Н8      | Short Code:         | F10         |
| UK-Code:       |         | ETN:                | 588038068   |
| Weight filled: | 21,0 kg | Base Hold-down:     | B13         |

#### **DRAWINGS**