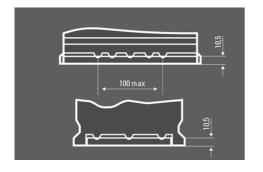

---------------------------------------------------------|--|--|
| Patented PowerFrame®  | Patented PowerFrame® grid for reliable starting power, fast recharge and corrosion resistance. |  |  |
| Original criteria     | Meets all original criteria of the commercial vehicle manufacturer                             |  |  |



## **PROMOTIVE HD**

## 588038068A742

#### **TECHNICAL DATA**

| Capacity:      | 88 Ah   | CCA:                | 680 A       |
|----------------|---------|---------------------|-------------|
| Voltage:       | 12 V    | Dimensions (L/W/H): | 353/175/190 |
| Case Size:     | Н8      | Short Code:         | F10         |
| UK-Code:       |         | ETN:                | 588038068   |
| Weight filled: | 21,0 kg | Base Hold-down:     | B13         |

#### **DRAWINGS**