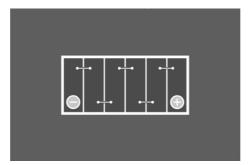

-------------------------------------------------------|--|--|
| Patented PowerFrame®  | Patented PowerFrame® grid for reliable starting power, fast recharge and corrosion resistance. |  |  |
| Original criteria     | Meets all original criteria of the commercial vehicle manufacturer                             |  |  |



## **PROMOTIVE HD**

## 588038068A742

#### **TECHNICAL DATA**

| Capacity:      | 88 Ah   | CCA:                | 680 A       |
|----------------|---------|---------------------|-------------|
| Voltage:       | 12 V    | Dimensions (L/W/H): | 353/175/190 |
| Case Size:     | Н8      | Short Code:         | F10         |
| UK-Code:       |         | ETN:                | 588038068   |
| Weight filled: | 21,0 kg | Base Hold-down:     | B13         |

#### **DRAWINGS**