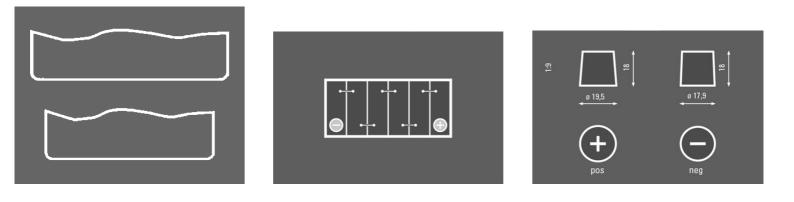

PROMOTIVE HD**

### 590040054A742



#### **VEHICLE KEY BENEFITS**

| Engineered in Germany | Engineered in Germany, VARTA batteries deliver precision performance and lasting reliability   |
|-----------------------|------------------------------------------------------------------------------------------------|
| Patented PowerFrame®  | Patented PowerFrame® grid for reliable starting power, fast recharge and corrosion resistance. |
| Original criteria     | Meets all original criteria of the commercial vehicle manufacturer                             |



# **PROMOTIVE HD**

## 590040054A742

#### 90 Ah 540 A Capacity: CCA: 12 V 347/173/234 Voltage: Dimensions (L/W/H): LOT7 **G1** Case Size: Short Code: 590040054 UK-Code: ETN: 25,2 kg **B00** Weight filled: Base Hold-down:

### DRAWINGS



#### **TECHNICAL DATA**