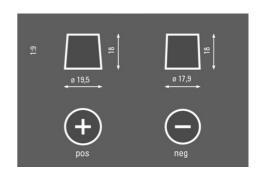

-----------------------------------------------------|--|--|
| Patented PowerFrame®  | Patented PowerFrame® grid for reliable starting power, fast recharge and corrosion resistance. |  |  |
| Original criteria     | Meets all original criteria of the commercial vehicle manufacturer                             |  |  |



## **PROMOTIVE HD**

## 590041054A742

#### **TECHNICAL DATA**

| Capacity:      | 90 Ah   | CCA:                | 540 A       |
|----------------|---------|---------------------|-------------|
| Voltage:       | 12 V    | Dimensions (L/W/H): | 347/173/234 |
| Case Size:     | LOT7    | Short Code:         | G2          |
| UK-Code:       |         | ETN:                | 590041054   |
| Weight filled: | 25,2 kg | Base Hold-down:     | B00         |

#### **DRAWINGS**