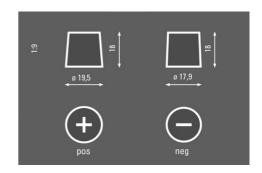

----|
| POWER                         | Patented PowerFrame® | Patented PowerFrame® grid for reliable starting power, fast recharge and corrosion resistance. |
| OE<br>ORIGINAL<br>SPARE PART  | Original Spare Parts | Fulfills requirements of the OE as a matching spare part                                       |



# **BLACK DYNAMIC**

## 5901220723122

#### **TECHNICAL DATA**

| Capacity:      | 90 Ah    | CCA:                | 720 A       |
|----------------|----------|---------------------|-------------|
| Voltage:       | 12 V     | Dimensions (L/W/H): | 353/175/190 |
| Case Size:     | H8/LN5   | Short Code:         | F6          |
| UK-Code:       | 017      | ETN:                | 590122072   |
| Weight filled: | 20,78 kg | Base Hold-down:     | B13         |

### **DRAWINGS**