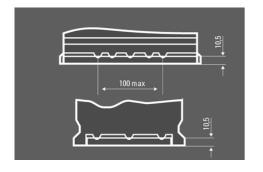

--------|
| POWER                         | Patented PowerFrame® | Patented PowerFrame® grid for reliable starting power, fast recharge and corrosion resistance. |
| OE<br>ORIGINAL<br>SPARE PART  | Original Spare Parts | Fulfills requirements of the OE as a matching spare part                                       |



# **BLACK DYNAMIC**

## 5901220723122

#### **TECHNICAL DATA**

| Capacity:      | 90 Ah    | CCA:                | 720 A       |
|----------------|----------|---------------------|-------------|
| Voltage:       | 12 V     | Dimensions (L/W/H): | 353/175/190 |
| Case Size:     | H8/LN5   | Short Code:         | F6          |
| UK-Code:       | 017      | ETN:                | 590122072   |
| Weight filled: | 20,78 kg | Base Hold-down:     | B13         |

### **DRAWINGS**