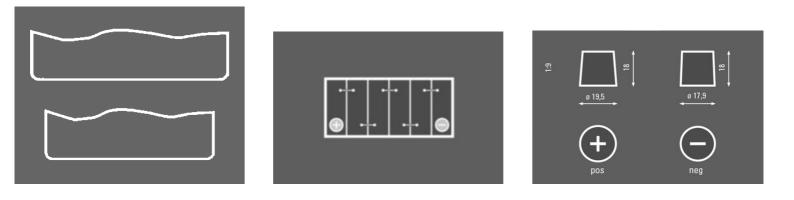

----------------------------------------------------------|--|--|
| Patented PowerFrame®  | Patented PowerFrame® grid for reliable starting power, fast recharge and corrosion resistance. |  |  |
| Original criteria     | Meets all original criteria of the commercial vehicle manufacturer                             |  |  |



# **PROMOTIVE HD**

## 600035060A742

### **TECHNICAL DATA**

| Capacity:      | 100 Ah   | CCA:                | 600 A       |
|----------------|----------|---------------------|-------------|
| Voltage:       | 12 V     | Dimensions (L/W/H): | 413/175/220 |
| Case Size:     | D        | Short Code:         | H4          |
| UK-Code:       |          | ETN:                | 600035060   |
| Weight filled: | 26,74 kg | Base Hold-down:     | B00         |

### DRAWINGS