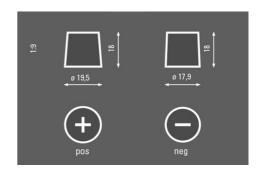

-----------------------------------------------|--|--|
| Patented PowerFrame®  | Patented PowerFrame® grid for reliable starting power, fast recharge and corrosion resistance. |  |  |
| Original criteria     | Meets all original criteria of the commercial vehicle manufacturer                             |  |  |



## **PROMOTIVE HD**

## 600047060A742

#### **TECHNICAL DATA**

| Capacity:      | 100 Ah   | CCA:                | 600 A       |
|----------------|----------|---------------------|-------------|
| Voltage:       | 12 V     | Dimensions (L/W/H): | 413/175/220 |
| Case Size:     | D        | Short Code:         | Н5          |
| UK-Code:       |          | ETN:                | 600047060   |
| Weight filled: | 26,74 kg | Base Hold-down:     | B00         |

#### **DRAWINGS**