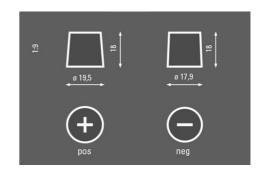

#### **TECHNICAL DATA**

| Capacity:      | 100 Ah    | CCA:                | 720 A       |
|----------------|-----------|---------------------|-------------|
| Voltage:       | 12 V      | Dimensions (L/W/H): | 313/175/205 |
| Case Size:     | GB28      | Short Code:         | Н9          |
| UK-Code:       |           | ETN:                | 600123072   |
| Weight filled: | 24,900 kg | Base Hold-down:     | В03         |

#### **DRAWINGS**