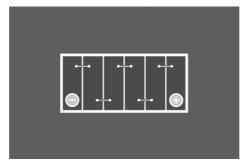

#### **TECHNICAL DATA**

| Capacity:      | 100 Ah    | CCA:                | 720 A       |
|----------------|-----------|---------------------|-------------|
| Voltage:       | 12 V      | Dimensions (L/W/H): | 313/175/205 |
| Case Size:     | GB28      | Short Code:         | Н9          |
| UK-Code:       |           | ETN:                | 600123072   |
| Weight filled: | 24,900 kg | Base Hold-down:     | В03         |

#### **DRAWINGS**