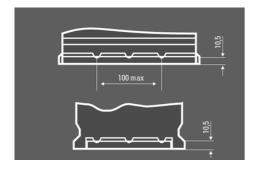

#### **TECHNICAL DATA**

| Capacity:      | 100 Ah    | CCA:                | 720 A       |
|----------------|-----------|---------------------|-------------|
| Voltage:       | 12 V      | Dimensions (L/W/H): | 313/175/205 |
| Case Size:     | GB28      | Short Code:         | Н9          |
| UK-Code:       |           | ETN:                | 600123072   |
| Weight filled: | 24,900 kg | Base Hold-down:     | В03         |

#### **DRAWINGS**