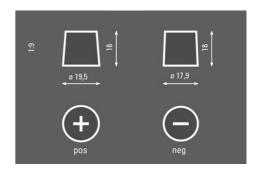

-----------------------------------------------------|--|--|
| Patented PowerFrame®  | Patented PowerFrame® grid for reliable starting power, fast recharge and corrosion resistance. |  |  |
| Original criteria     | Meets all original criteria of the commercial vehicle manufacturer                             |  |  |



## **PROMOTIVE HD**

## 605102080A742

#### **TECHNICAL DATA**

| Capacity:      | 105 Ah  | CCA:                | 800 A       |
|----------------|---------|---------------------|-------------|
| Voltage:       | 12 V    | Dimensions (L/W/H): | 330/172/240 |
| Case Size:     | GR31    | Short Code:         | H17         |
| UK-Code:       |         | ETN:                | 605102080   |
| Weight filled: | 24,4 kg | Base Hold-down:     | B01         |

#### **DRAWINGS**