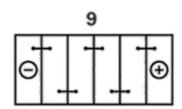

-------------------------------------------------------|--|--|
| Patented PowerFrame®  | Patented PowerFrame® grid for reliable starting power, fast recharge and corrosion resistance. |  |  |
| Original criteria     | Meets all original criteria of the commercial vehicle manufacturer                             |  |  |



## **PROMOTIVE HD**

## 605102080A742

#### **TECHNICAL DATA**

| Capacity:      | 105 Ah  | CCA:                | 800 A       |
|----------------|---------|---------------------|-------------|
| Voltage:       | 12 V    | Dimensions (L/W/H): | 330/172/240 |
| Case Size:     | GR31    | Short Code:         | H17         |
| UK-Code:       |         | ETN:                | 605102080   |
| Weight filled: | 24,4 kg | Base Hold-down:     | B01         |

#### **DRAWINGS**