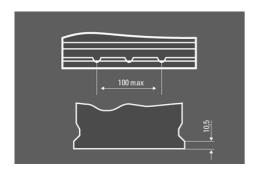

---------------------------------------------------------|--|--|
| Patented PowerFrame®  | Patented PowerFrame® grid for reliable starting power, fast recharge and corrosion resistance. |  |  |
| Original criteria     | Meets all original criteria of the commercial vehicle manufacturer                             |  |  |



## **PROMOTIVE HD**

## 605102080A742

#### **TECHNICAL DATA**

| Capacity:      | 105 Ah  | CCA:                | 800 A       |
|----------------|---------|---------------------|-------------|
| Voltage:       | 12 V    | Dimensions (L/W/H): | 330/172/240 |
| Case Size:     | GR31    | Short Code:         | H17         |
| UK-Code:       |         | ETN:                | 605102080   |
| Weight filled: | 24,4 kg | Base Hold-down:     | B01         |

#### **DRAWINGS**