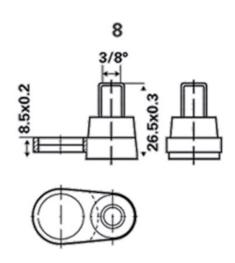

--------------------------------------------------------|--|--|
| Patented PowerFrame®  | Patented PowerFrame® grid for reliable starting power, fast recharge and corrosion resistance. |  |  |
| Original criteria     | Meets all original criteria of the commercial vehicle manufacturer                             |  |  |



# **PROMOTIVE HD**

# 605103080A742

#### **TECHNICAL DATA**

| Capacity:      | 105 Ah  | CCA:                | 800 A       |
|----------------|---------|---------------------|-------------|
| Voltage:       | 12 V    | Dimensions (L/W/H): | 330/172/240 |
| Case Size:     | GR31    | Short Code:         | H16         |
| UK-Code:       |         | ETN:                | 605103080   |
| Weight filled: | 24,4 kg | Base Hold-down:     | B01         |

### **DRAWINGS**