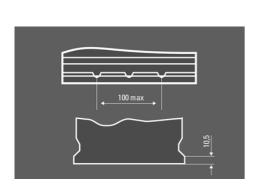

------------------------------------------------------------|--|--|
| Patented PowerFrame®  | Patented PowerFrame® grid for reliable starting power, fast recharge and corrosion resistance. |  |  |
| Original criteria     | Meets all original criteria of the commercial vehicle manufacturer                             |  |  |



# **PROMOTIVE HD**

# 605103080A742

#### **TECHNICAL DATA**

| Capacity:      | 105 Ah  | CCA:                | 800 A       |
|----------------|---------|---------------------|-------------|
| Voltage:       | 12 V    | Dimensions (L/W/H): | 330/172/240 |
| Case Size:     | GR31    | Short Code:         | H16         |
| UK-Code:       |         | ETN:                | 605103080   |
| Weight filled: | 24,4 kg | Base Hold-down:     | B01         |

### **DRAWINGS**