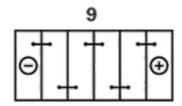

----------------------------------------------------------|--|--|
| Patented PowerFrame®  | Patented PowerFrame® grid for reliable starting power, fast recharge and corrosion resistance. |  |  |
| Original criteria     | Meets all original criteria of the commercial vehicle manufacturer                             |  |  |



# **PROMOTIVE HD**

# 605103080A742

#### **TECHNICAL DATA**

| Capacity:      | 105 Ah  | CCA:                | 800 A       |
|----------------|---------|---------------------|-------------|
| Voltage:       | 12 V    | Dimensions (L/W/H): | 330/172/240 |
| Case Size:     | GR31    | Short Code:         | H16         |
| UK-Code:       |         | ETN:                | 605103080   |
| Weight filled: | 24,4 kg | Base Hold-down:     | B01         |

### **DRAWINGS**