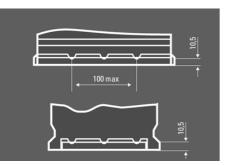

-------------------------------------------------------|--|--|
| Patented PowerFrame®  | Patented PowerFrame® grid for reliable starting power, fast recharge and corrosion resistance. |  |  |
| Original criteria     | Meets all original criteria of the commercial vehicle manufacturer                             |  |  |



**TECHNICAL DATA** 

# **PROMOTIVE HD**

# 610013076A742

| Capacity:      | 110 Ah    | CCA:                | 760 A       |
|----------------|-----------|---------------------|-------------|
| Voltage:       | 12 V      | Dimensions (L/W/H): | 514/175/210 |
| Case Size:     | MAC110    | Short Code:         | 12          |
| UK-Code:       |           | ETN:                | 610013076   |
| Weight filled: | 32,310 kg | Base Hold-down:     | B03         |

#### DRAWINGS