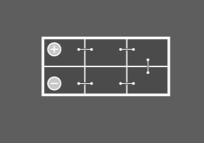

-----------------------------------------------------|--|--|
| Patented PowerFrame®  | Patented PowerFrame® grid for reliable starting power, fast recharge and corrosion resistance. |  |  |
| Original criteria     | Meets all original criteria of the commercial vehicle manufacturer                             |  |  |



**TECHNICAL DATA** 

# **PROMOTIVE HD**

# 610013076A742

| Capacity:      | 110 Ah    | CCA:                | 760 A       |
|----------------|-----------|---------------------|-------------|
| Voltage:       | 12 V      | Dimensions (L/W/H): | 514/175/210 |
| Case Size:     | MAC110    | Short Code:         | 12          |
| UK-Code:       |           | ETN:                | 610013076   |
| Weight filled: | 32,310 kg | Base Hold-down:     | B03         |

#### DRAWINGS