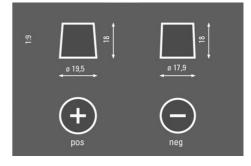

---------------------------------------------------|--|--|
| Patented PowerFrame®  | Patented PowerFrame® grid for reliable starting power, fast recharge and corrosion resistance. |  |  |
| Original criteria     | Meets all original criteria of the commercial vehicle manufacturer                             |  |  |



**TECHNICAL DATA** 

# **PROMOTIVE HD**

# 610013076A742

| Capacity:      | 110 Ah    | CCA:                | 760 A       |
|----------------|-----------|---------------------|-------------|
| Voltage:       | 12 V      | Dimensions (L/W/H): | 514/175/210 |
| Case Size:     | MAC110    | Short Code:         | 12          |
| UK-Code:       |           | ETN:                | 610013076   |
| Weight filled: | 32,310 kg | Base Hold-down:     | B03         |

#### DRAWINGS